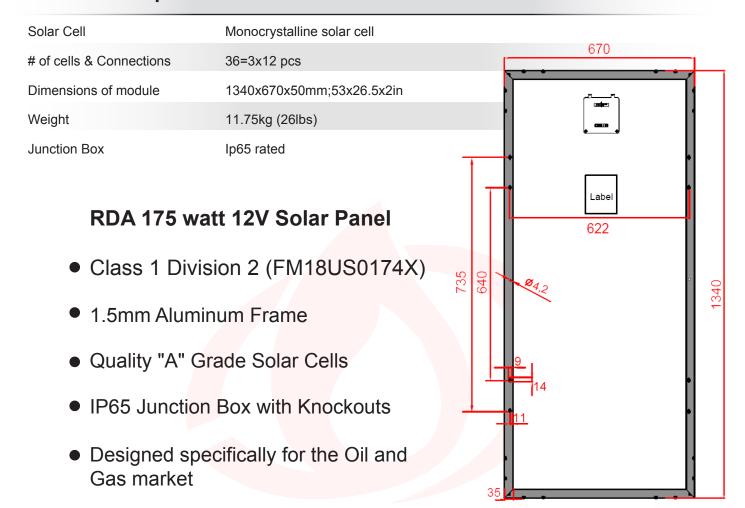

# RDA 175 watt 12V Class 1 **Division 2 Solar Panel**

- 1.5mm Aluminum Frame
- Quality "A" Grade Solar Cells
- IP65 Junction Box with Knockouts
- Designed specifically for the Oil and Gas market

### **Mechanical Specs:**